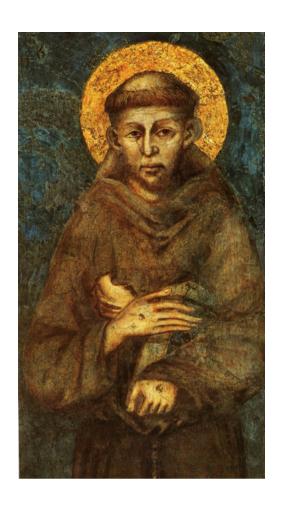

The Lord bless thee and keep thee.

May He show His face to thee and have mercy on thee.

May He turn His countenance to thee and give thee peace.

The Lord bless thee!

- Blessing of St. Francis

The Lord bless thee and keep thee.