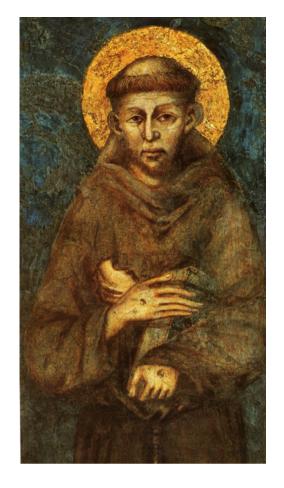

The Lord bless thee and keep thee.

May He show His face to thee and have mercy on thee.

May He turn His countenance to thee and give thee peace.

The Lord bless thee!

- Blessing of St. Francis

The Lord bless thee and keep thee.